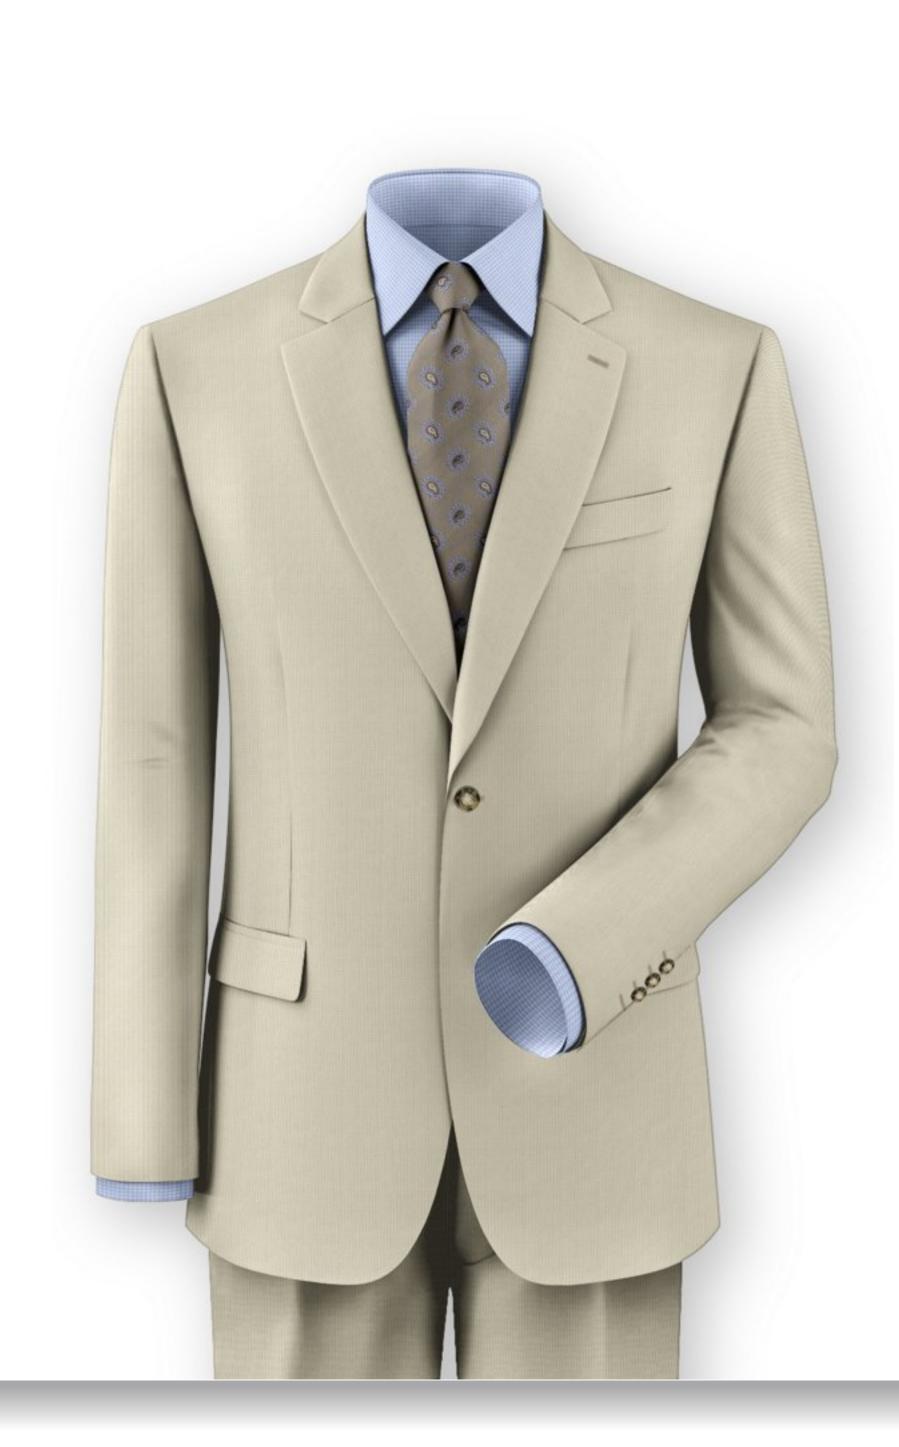

## Lt. Tan Hairline

This tan hairline stripe is the perfect 100 degree suit. style with tan premium buttons and 1/2 lined. The shirt and tie compliment this summer hit perfectly.

## 決 Sean McKee EXECUTIVE CLOTHIERS

Shirt: D-2514543S

Trouser: E-2615831

Tie: TI-2615996

Button: KYKW023\_Tan

Thread: Tan