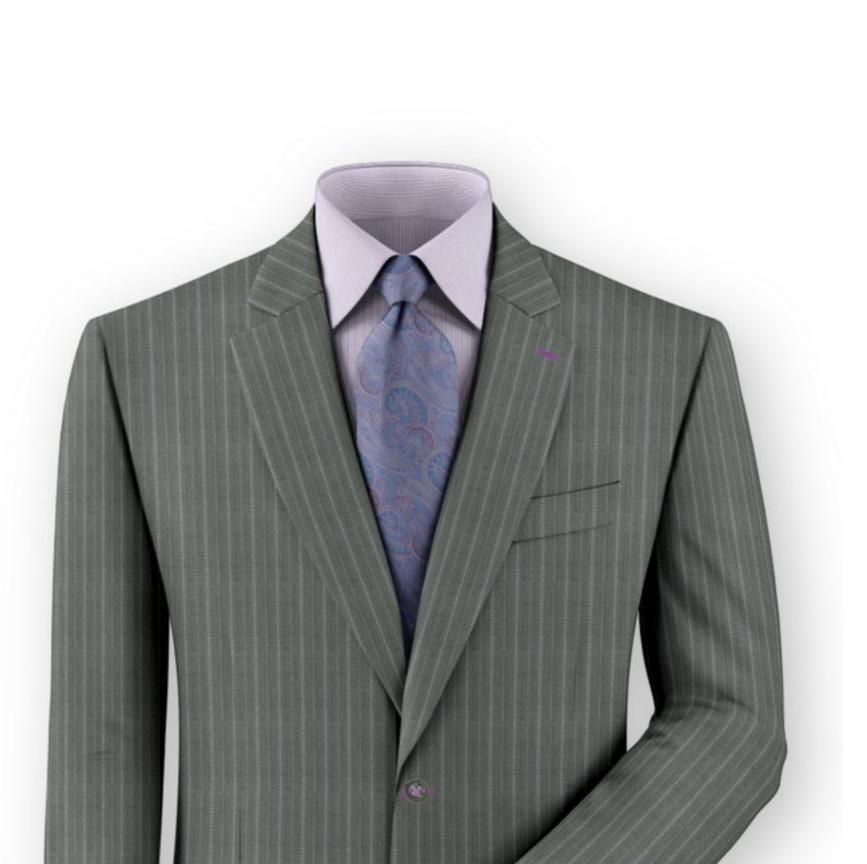

## Lt. Gray Stripe

Here is the mohair and wool summer suit, this a great evening summer look. The clear finish creates an illuminating luster that says "I am real cool"!

Jacket: BL-2615771

Shirt: N-2515217S

Tie: TI-2615987

Button: KYKW026\_Grey

Thread: Lavender