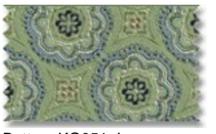

## Lt. Gray Stripe

Here is the mohair and wool summer suit, this a great evening summer look. The clear finish creates an illuminating luster that says "I am real cool"!

Jacket: BL-2615771

Shirt: N-2515217S