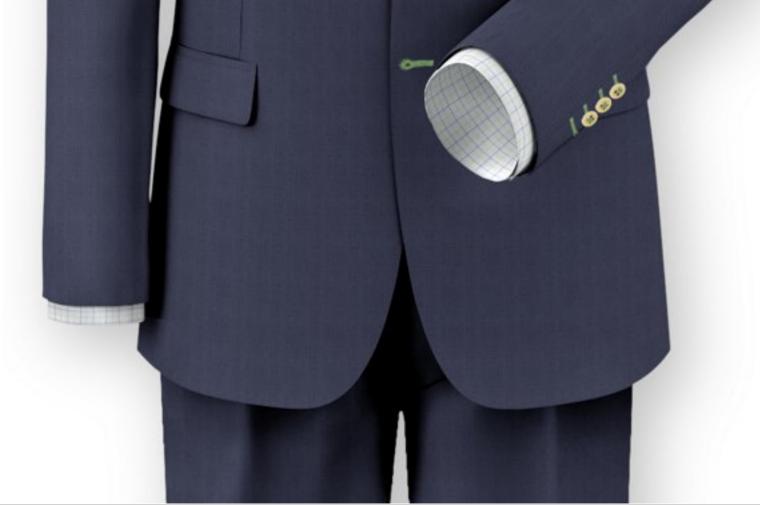

## **Royal Blue Solid**

This all wool tropical is perfect for that summer business meeting or summer wedding, the hard finish high twist yarns give it the performance to resist wrinkling.

Jacket: BL-2615800

Shirt: NN-2515278S

Trouser: BL-2615800

Tie: TI-2615979

Button: KG051\_Ivory

Thread: Celery