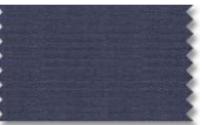

## **Royal Blue Solid**

This all wool tropical is perfect for that summer business meeting or summer wedding, the hard finish high twist yarns give it the performance to resist wrinkling.

Jacket: BL-2615800