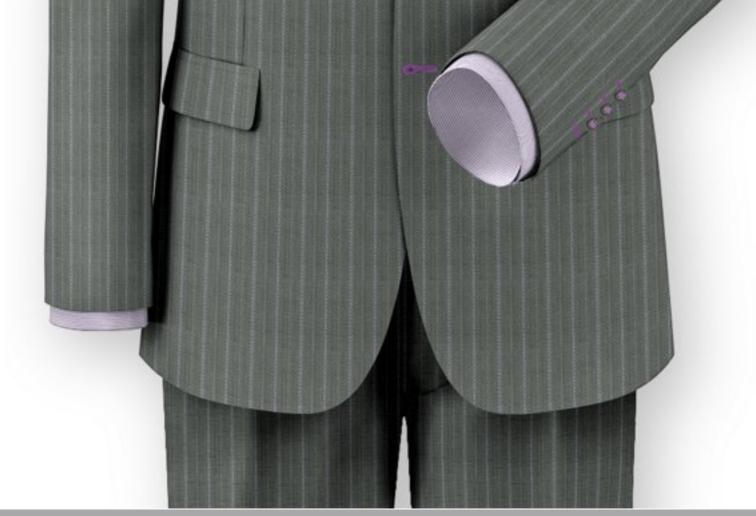

## Lt. Gray Stripe

Here is the mohair and wool summer suit, this a great evening summer look. The clear finish creates an illuminating luster that says "I am real cool"!

Jacket: BL-2615771

Shirt: N-2515217S

Tie: TI-2615987

Button: KYKW026\_Grey

Thread: Lavender