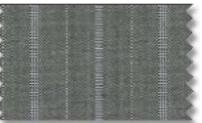

## Lt. Tan Hairline

This tan hairline stripe is the perfect 100 degree suit. style with tan premium buttons and 1/2 lined. The shirt and tie compliment this summer hit perfectly.