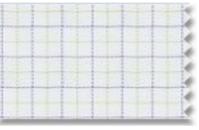

Shirt: NN-2515278S

Trouser: BL-2615800

Tie: TI-2615979

Button: KG051\_Ivory

Thread: Celery