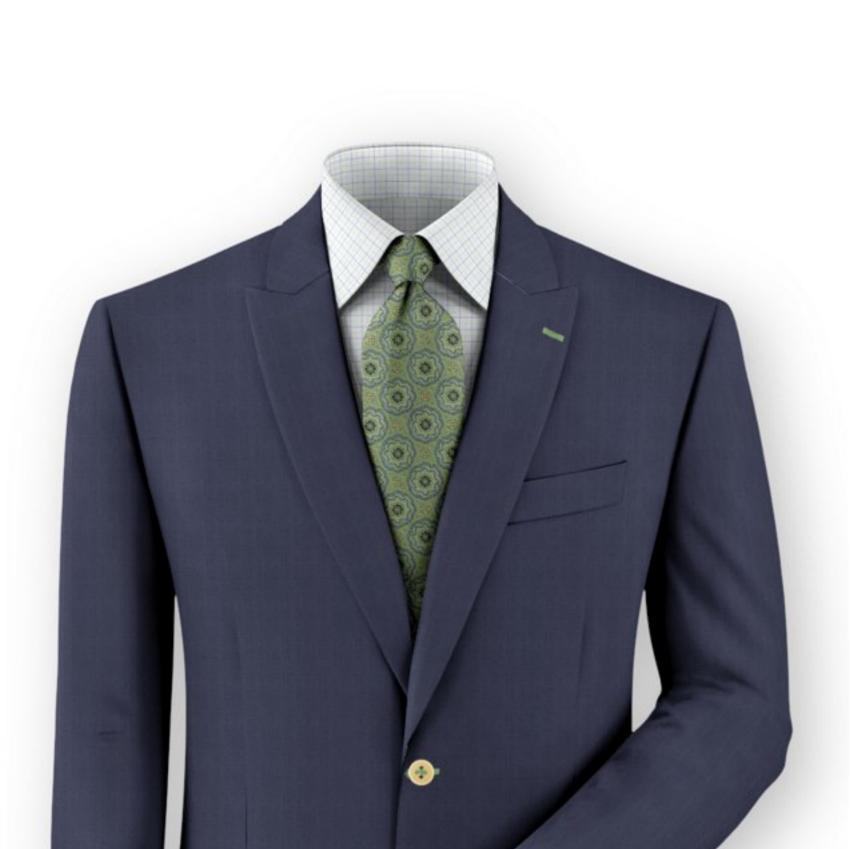

## **Royal Blue Solid**

This all wool tropical is perfect for that summer business meeting or summer wedding, the hard finish high twist yarns give it the performance to resist wrinkling.

Jacket: BL-2615800

Shirt: NN-2515278S

Trouser: BL-2615800

Tie: TI-2615979

Button: KG051\_Ivory

Thread: Celery